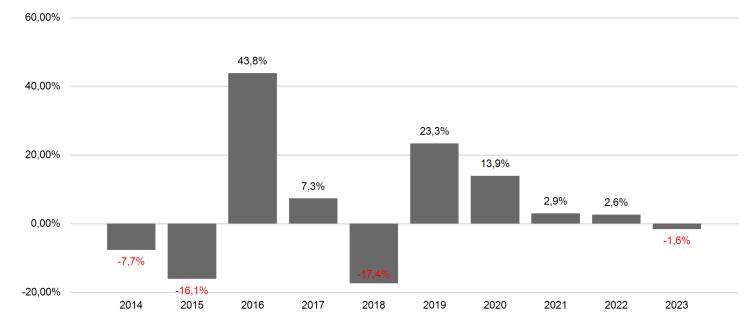

## **Past Performance**

This chart shows the fund's performance as the percentage loss or gain per year over the last 10 years.

Past performance is not a reliable indicator of future performance. Markets could develop very differently in the future. It can help you to assess how the fund has been managed in the past.

Performance is shown after deduction of ongoing charges. Any entry and exit charges are excluded from the calculation.

The unit class was established in 2003.

Performance was calculated in EUR.

Copies of the prospectus (including the management regulations), the "Key Information Document" as well as the annual and semi-annual reports can be obtained free of charge from the Swiss representative FIRST INDEPENDENT FUND SERVICES LTD., Feldeggstrasse 12, CH-8008 Zurich. The paying agent in Switzerland is NPB New Private Bank Ltd, Limmatquai 1, 8001 Zurich.